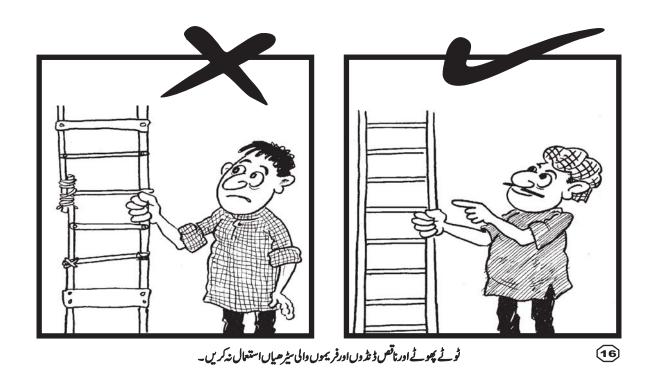

بلندم پانوں کے نختوں کے درمیان خلانہ چھوڑیں۔

ڈیل سیر حیوں کو استعمال کرتے وقت ان کوآگیں میں مضبوطی سے با ندھ کر رکھیں۔

سٹر حیوں کی لمبائی مطلوبہ او نچائی سے کم از کم 3 ڈنٹرے زیادہ ہونی چاہیے۔

میڑھی پر پڑھ کر دورتک بھٹی کر کام کرنے کی بجائے میڑھی کومطاو بہ جگہ پر لے جاکر کام کریں۔